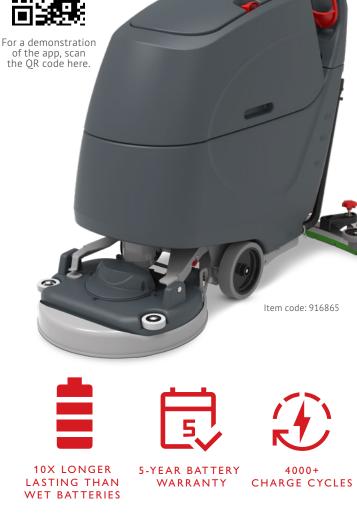

## UNLEASH POWERFUL CLEANING AND LONG-LASTING PERFORMANCE

Our TBL 1620/50T Traction Drive Battery Scrubber is designed to deliver powerful cleaning results with maximum convenience. Equipped with one NX1K lithium phosphate battery, the battery offers reliable performance without the hassle of maintenance. With a 16-gallon capacity and a 20" cleaning path, it efficiently tackles larger spaces while maintaining a compact design. The addition of a 250-watt traction power drive in the 1620/50T model ensures smooth operation, particularly on inclines or ramps. Enjoy long run times on a single charge, and with the flexibility to charge it anytime, you'll never be caught short at the end of a shift.

## **ADVANCED & SAFE LITHIUM PHOSPHATE TECHNOLOGY (LFP)**

TOTAL FLEXIBILITY IN CHARGING

## CHARGE AS OFTEN AS NECESSARY

COMPLETELY MAINTENANCE FREE **BATTERY SYSTEM** 