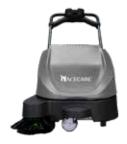

- Up to 210 minute battery run-time
- Integrated side brooms increase the sweeping width when needed and makes sweeping in corners and under racks an easy task.
- Impressive maneuverability and comfortable forward traction results in efficient cleaning of large spaces.
- Superior dust control and filter performance effortlessly removes all kinds of debris, sand and dust.