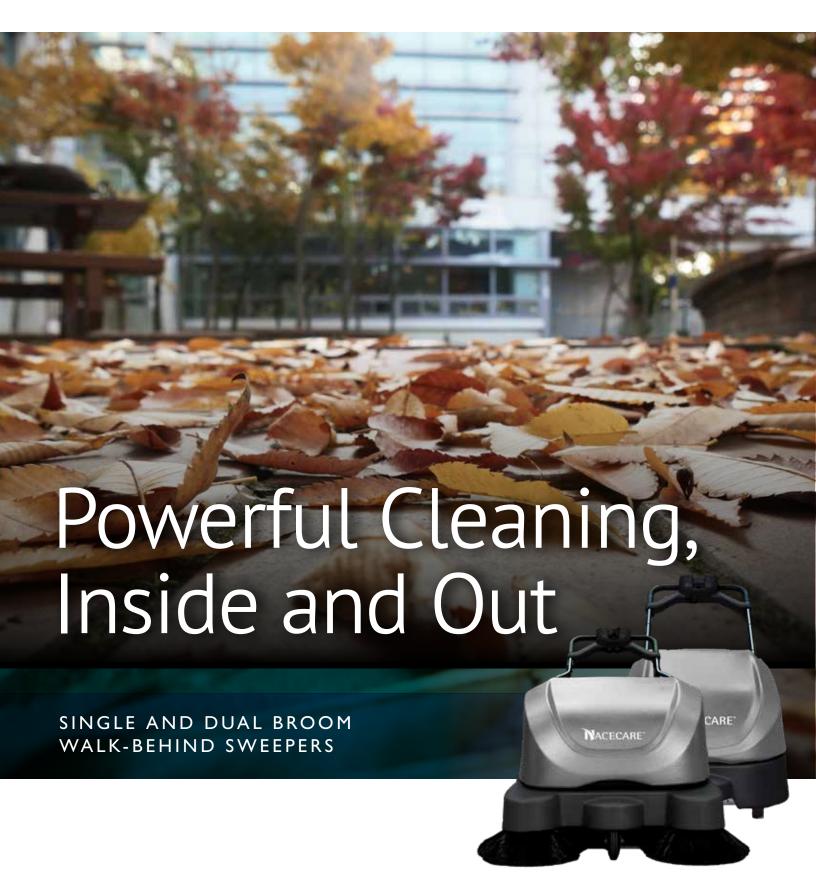

## OUR SWEEPERS HELP KEEP YOUR FACILITIES PRISTINE, REDUCING THE AMOUNT OF DUST, DIRT AND DEBRIS

Industrial sweepers are heavy-duty machines designed to efficiently clean large areas by sweeping up dust, debris, and dirt from floors. They are essential for maintaining cleanliness in factories, warehouses, parking lots, and other commercial settings where manual cleaning would be time-consuming and less effective. Equipped with powerful brushes and large debris hoppers, industrial sweepers offer quick and thorough cleaning, improving safety, reducing maintenance costs, and enhancing the overall appearance of facilities.