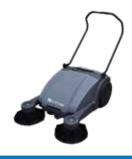

## NACECARE NC 3

- Easy to push and can be moved on stairs
- Eliminates metal shavings, nails, paper, leaves, and beverage cans.
- Corners and edges are no problem.
  Height-adjustable sweeping allows
  the it to be adjusted to different
  ground conditions.