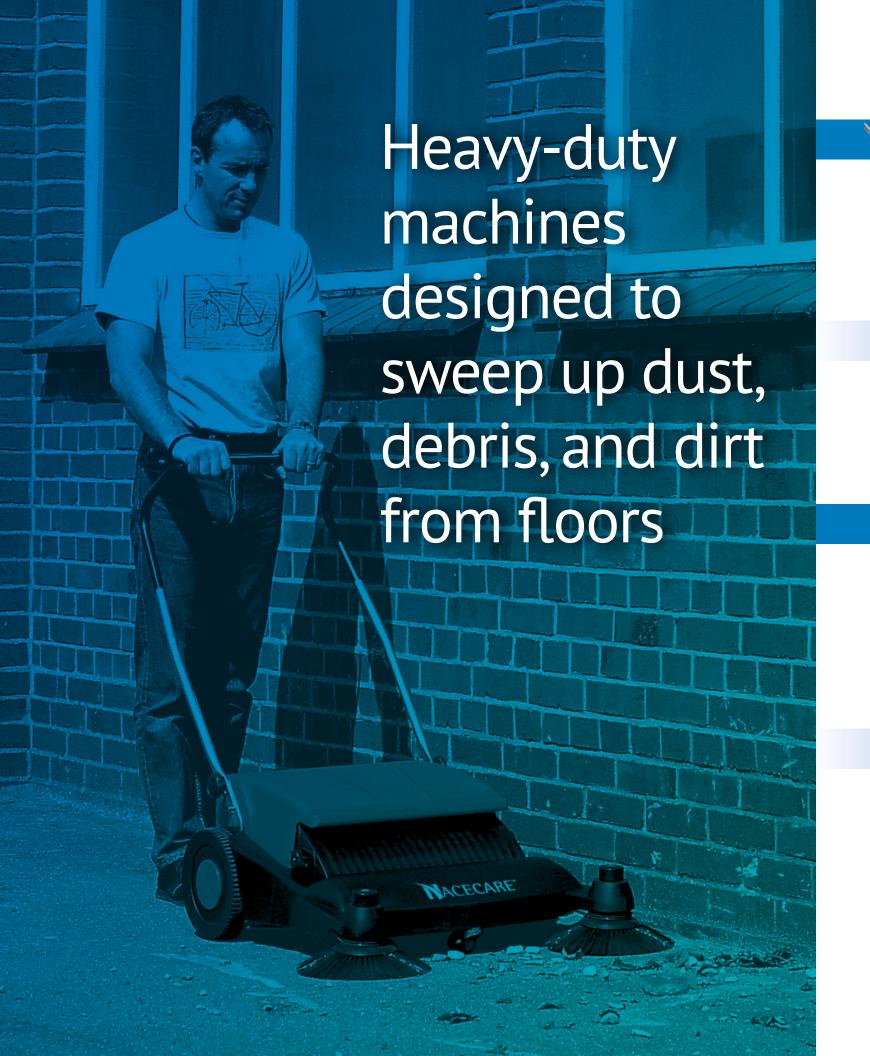

## OUR SWEEPERS HELP KEEP YOUR FACILITIES PRISTINE, REDUCING THE AMOUNT OF DUST, DIRT AND DEBRIS

Industrial sweepers are heavy-duty machines designed to efficiently clean large areas by sweeping up dust, debris, and dirt from floors. They are essential for maintaining cleanliness in factories, warehouses, parking lots, and other commercial settings where manual cleaning would be time-consuming and less effective. Equipped with powerful brushes and large debris hoppers, industrial sweepers offer quick and thorough cleaning, improving safety, reducing maintenance costs, and enhancing the overall appearance of facilities.