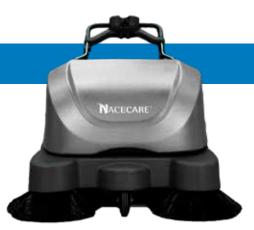

## NACECARE NC 5

- Up to 180 minute battery run-time
- Compact and extremely robust suction sweeper excels in all professional applications
- Side broom has a highly efficient total sweeping width of 700 mm.
- In combination with excellent suction, the twin roller center brush system leaves no dirt behind