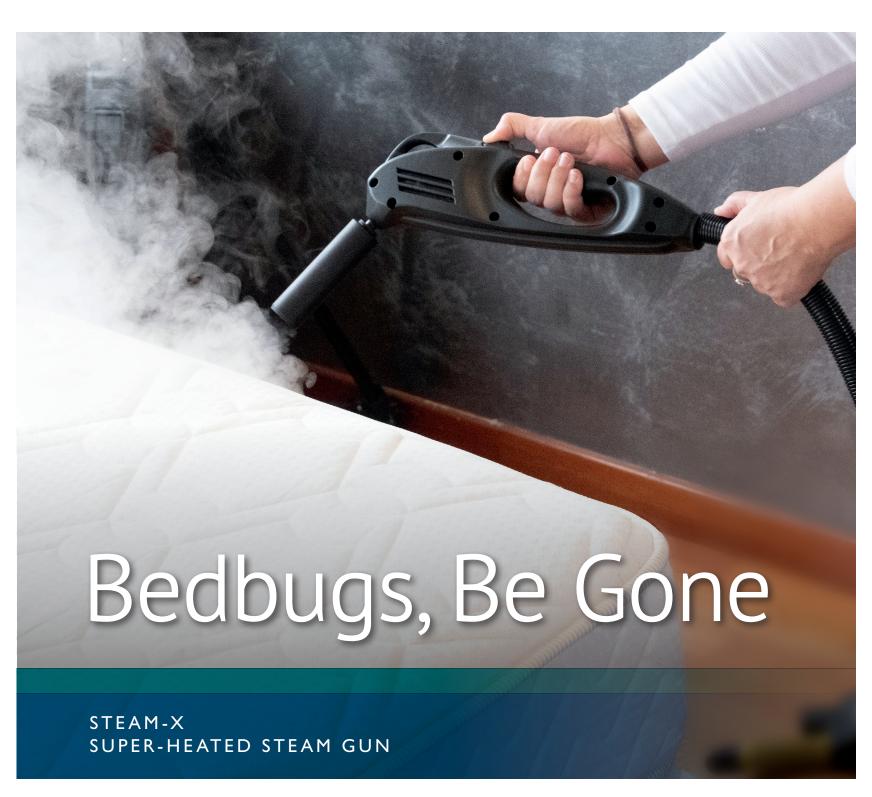

# BEAT THE BUGS WITH OUR NEW BEDBUG EXTERMINATION SYSTEM

Enjoy a pest-free environment with our advanced bedbug extermination solution. Designed to target even the most hidden spots, our innovative system eliminates bedbugs quickly, effectively, and safely. Take back control and ensure a restful, worry-free experience for your guests. The ultimate bedbug solution is here—protect your facility today!

### **FEATURES:**

- Internal heating element allows steam to heat to 226°F (130°C)
- Special nozzle softens the steam flow to avoid spreading of bedbugs to surrounding areas
- Safe to Use: Steam eliminates the need for chemicals
- Easy to use with minimal training required
- Equipped with 3m steam hose
- Suitable for use with our JS 1600 C steamer at full power

#### **EFFECTIVENESS**

Uses lethal high-temperature steam to eliminate bedbugs and their eggs, ensuring complete and permanent removal.

#### **VERSATILITY**

Our steam generators are safe for a variety of surfaces, from mattresses to sofas, without risking damage to fabrics.