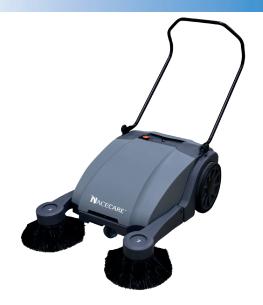

## Features

- Manual drive, easy to push
- Suitable for outdoor and indoor areas
- Shock-resistant plastic for sturdiness and product longevity
- · Optimum absorption of coarse and fine dirt
- Steel chassis and mechanical vacuum system

|                |                           | NACECARE NC 4 |
|----------------|---------------------------|---------------|
| SPECIFICATIONS | Sweeping<br>Width (Total) | 32"           |
|                | Sweeping<br>Width (Main)  | 18"           |
|                | Number of<br>Brooms       | 2 brooms      |
|                | Capacity                  | 10 gal        |
|                | Traction                  | No            |