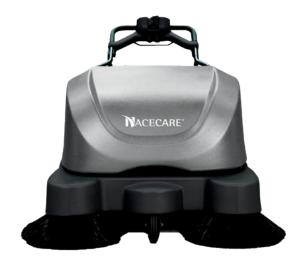

## NACECARE NC 9

## **Features**

- Up to 210 minute battery run-time
- Integrated side brooms increase the sweeping width when needed and makes sweeping in corners and under racks an easy task.
- Impressive maneuverability and comfortable forward traction results in efficient cleaning of large spaces.
- Superior dust control and filter performance effortlessly removes all kinds of debris, sand and dust.