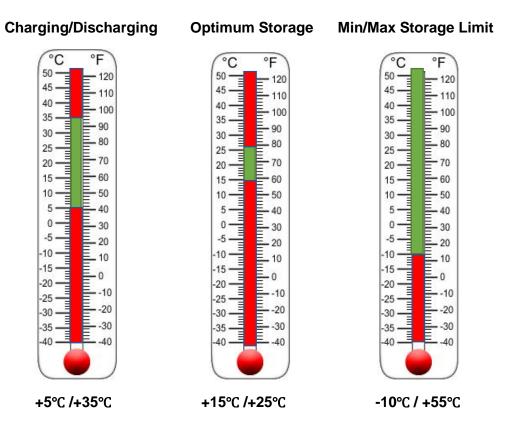

## **NX300 BATTERY MANAGEMENT**

**NX300** batteries use Lithium-ion technology. In order to preserve battery life and ensure correct battery operation users are reminded that charging, discharging and storage of **NX300** Batteries must be carried out in accordance with the requirements stated in the Numatic International **NX300** Battery Instructions that were provided with the product.

If batteries are subjected to temperatures beyond normal operating limits, automatic shutdown will occur. Under these conditions allow the batteries to acclimatise at room temperature (18°C - 22°C) for several hours to allow the battery to wake up.