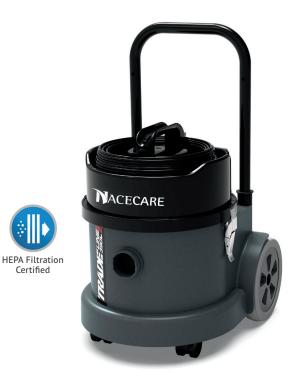

## TradeLine TEL 390

Working on-site is hard enough without worrying about all the fine dust involved. The TradeLine TEL 390 is engineered with a certified HEPA filter for advanced filtration of mixed dust and designed for use in the workshop or worksite. It is certified for asbestos and other hazardous dust recovery. The TradeLine is all-terrain ready with large rear wheels; a long-life 680W motor; greater cleaning-reach; and an optional storage caddy. With a high-efficiency powerhead, full accessory kit, and huge 4.8-gallon capacity, TradeLine is built for the tough stuff.

| Motor             | 680 W                                                         |
|-------------------|---------------------------------------------------------------|
| Water Lift        | 100"                                                          |
| Airflow           | 120 cfm                                                       |
| Capacity          | 4.5 gal.                                                      |
| Filtration        | 0.3 micron @ 99.97% efficiency<br>(Certified HEPA on H model) |
| Soil Recovery     | 84%                                                           |
| Weight            | 18 lbs                                                        |
| Noise Level       | 49 dB(A)                                                      |
| Motor Life        | 2250+ hours                                                   |
| Power Cord        | 33'                                                           |
| Tank Construction | Structural Foam                                               |