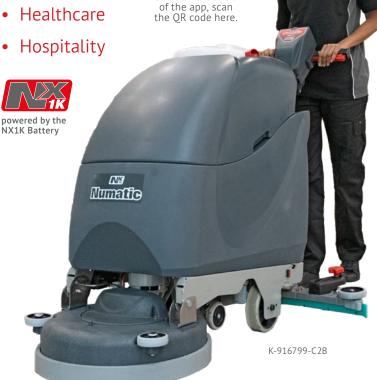

# THE NEXT GENERATION OF LITHIUM TECHNOLOGY, NOW POWERING OUR MOST VERSATILE SCRUBBER

The TBL 1120/100 has been reimagined with the new NX1K lithium phosphate battery. This means our already flexible, high-performing scrubber delivers even greater run-time, more versatility and enhanced productivity, available for use whenever you need it.

## Ideal for:

- Commercial Facility Management
- Education

For a demonstration

**UP TO 4000 CHARGE CYCLES** 