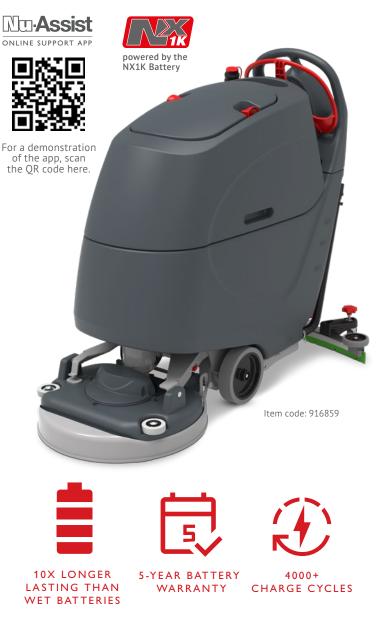

# UNLEASH POWERFUL CLEANING AND LONG-LASTING PERFORMANCE

Our TBL 1620/50 Brush Drive Battery Scrubber is designed to deliver powerful cleaning results with maximum convenience. Equipped with one NX1K lithium phosphate battery, the battery offers reliable performance without the hassle of maintenance. With a 16-gallon capacity and a 20" cleaning path, it efficiently tackles larger spaces while maintaining a compact design. Enjoy long run times on a single charge, and with the flexibility to charge it anytime, you'll never be caught short at the end of a shift.

### **ADVANCED & SAFE LITHIUM PHOSPHATE** TECHNOLOGY (LFP)

TOTAL FLEXIBILITY IN CHARGING

## CHARGE AS OFTEN AS NECESSARY

COMPLETELY MAINTENANCE FREE BATTERY

#### **16-GALLON TANKS MEAN FEWER REFILLS,** MORE PRODUCTIVITY

| Cleaning Path                        | 20"                        |
|--------------------------------------|----------------------------|
| Pad or Brush                         | 20"                        |
| Brush Pressure                       | 90 lbs                     |
| Brush Speed                          | 150 rpm                    |
| Working Capacity                     | 22000 sq. ft./hr           |
| Solution/Recovery<br>Tank Capacity   | 16 gal.                    |
| Batteries                            | 1 × NX1K Lithium phosphate |
| Run Time                             | 2 hrs                      |
| Charge Time                          | 2.5 hrs                    |
| Weight (with batteries)              | 254 lbs                    |
| Dimensions (L $\times$ W $\times$ H) | 57" × 22" × 43"            |