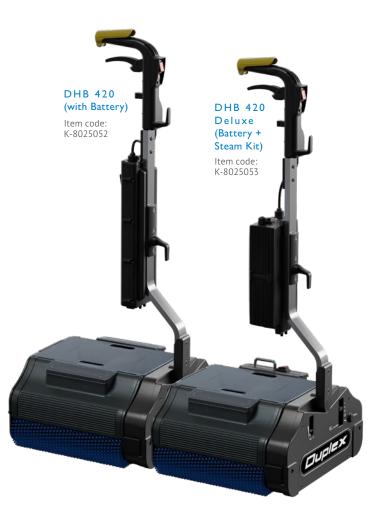

## DHB 420 DUPLEX HYBRID MULTI-FLOOR CLEANER

## CLEAN VIRTUALLY ANY SURFACE WITH DUPLEX. COMBINING BATTERY + ELECTRICITY + STEAM CAPABILITIES

The DHB 420 with the Lite Battery provides 50 minutes of run time and a one-hour charge time, making it versatile for cleaning hard floors, soft floors, and escalators. For an enhanced cleaning experience, consider the DHB 420 Deluxe model. It includes the Hybrid Box (H-Box), allowing for unlimited run time on 110-volt electricity and the addition of steam cleaning.

- 50 minutes run time, 4,000 sq. ft./hr working capacity
- Can virtually clean any surface, even concrete
- Clean right up again baseboards or other obstacles

|                                | DHB 420<br>(with Battery) | DHB 420 Deluxe<br>(Battery +<br>Steam Kit) |
|--------------------------------|---------------------------|--------------------------------------------|
| Cleaning Path                  | 14 <b>"</b>               |                                            |
| Solution Tank                  | 1.6 gal.                  | 0.8 gal.                                   |
| Recovery Tank                  | 1 gal.                    |                                            |
| Brush Speed                    | 750 rpm                   |                                            |
| Brush Pressure                 | 57 lbs                    |                                            |
| Brush Motor                    | 500 W, 0.67 HP            |                                            |
| Noise Level                    | 64 dB(A)                  |                                            |
| Steam Jet Width (w/ Steam Kit) | -                         | 13 <b>"</b>                                |
| Boiler Power (w/ Steam Kit)    | -                         | 1,500 W                                    |
| Pump Power (w/ Steam Kit)      | -                         | 16 W                                       |
| Battery                        | 48 V                      |                                            |
| Run Time                       | 50 mins                   |                                            |
| Charge Time                    | 1 hr                      |                                            |
| Working Capacity               | 4,000 sq. ft./hr          |                                            |
| H-Box Power Cord               | 40 <b>'</b>               |                                            |
| Weight                         | 69 lbs                    |                                            |